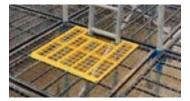

#### BUILDECK HATCH

The BuilDeck System can be hand railed and toe boarded to TG20:13.