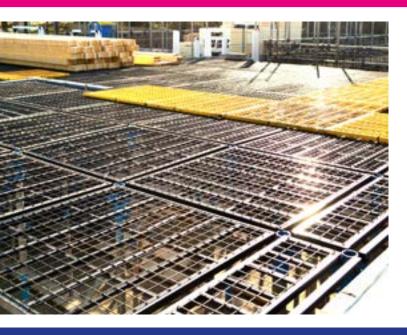

## Scaffold-Based Decking System

Patented System GB 2518159 1400kg load capacity Create a platform at any height Fit any space / shape Bespoke design service Corporate colour option

The BuilDeck System uses standard scaffold tubes and fittings, providing a safe, load-bearing platform at any height. Can be designed to fit any shape, with custom panels to suit. A patented system with a load capacity of 1430kg/m<sup>2</sup> / 14.3kN/m<sup>2</sup> The strongest in the industry. Our system can be delivered anywhere in the UK.

Patented System GB 2518159

Safe & secure in all conditions

### High load capacity

Rapid installation

Versatile & Adaptable

| - | ≏ | - |
|---|---|---|
| ~ | _ | - |
| ~ | - | - |
| ~ | _ | - |

Independently tested Compliance

Stronger than anything on the market, using BuilDeck ensures the highest levels of safety on your site. BuilDeck is made from 99% Recyclable Materials.