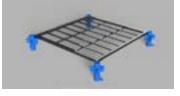

#### BUILDECK PANELS

Fully adjustable floor panels can be easily installed to provide an incredibly safe, stable and strong working platform.