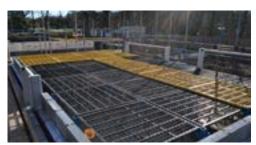

## Scaffold-Based Decking System

Patented System GB 2518159 1400kg load capacity Create a platform at any height Fit any space / shape Bespoke design service Corporate colour option

The BuilDeck System uses standard scaffold tubes and fittings, providing a safe, load-bearing platform at any height. Can be designed to fit any shape, with custom panels to suit. A patented system with a load capacity of 1430kg/m<sup>2</sup> / 14.3kN/m<sup>2</sup> The strongest in the industry. Our system can be delivered anywhere in the UK.

### High load capacity

Rapid installation

Versatile & Adaptable

| - | ≏ | - |
|---|---|---|
| ~ | _ | - |
| ~ | - | - |
| ~ | _ | - |

Independently tested Compliance

Stronger than anything on the market, using BuilDeck ensures the highest levels of safety on your site. BuilDeck is made from 99% Recyclable Materials.